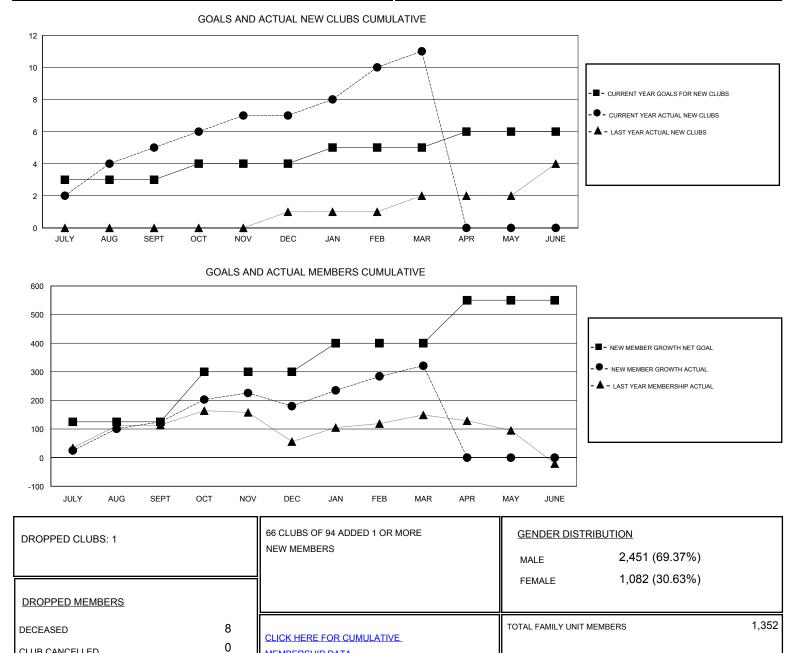

## GMT: KAMLESH JAIN

| 1 | OCATI | INDIA |
|---|-------|-------|
| L | UCAT  |       |

| GMT: KAMLES           | H JAIN        | L         | OCATION INDIA |                       |                                                                |                                                              | GMT CA                                             |  |
|-----------------------|---------------|-----------|---------------|-----------------------|----------------------------------------------------------------|--------------------------------------------------------------|----------------------------------------------------|--|
| Clubs                 |               |           |               | Members               |                                                                |                                                              |                                                    |  |
| RESULTS FOR 2016-2017 |               |           |               | RESULTS FOR 2016-2017 |                                                                |                                                              |                                                    |  |
| QUARTER               | NEW CLUB GOAL | NEW CLUBS | DROPPED CLUBS | QUARTER               | NEW MEMBER GROWTH<br>NET GOAL (not reinstated<br>or transfers) | NEW MEMBER<br>GROWTH ACTUAL (not<br>reinstated or transfers) | DROPPED<br>MEMBERS ACTUAL<br>(including transfers) |  |
| JULY/AUG/SEPT         | 3             | 5         | 1             | JULY/AUG/SEPT         | 125                                                            | 334                                                          | 209                                                |  |
| OCT/NOV/DEC           | 1             | 2         | 0             | OCT/NOV/DEC           | 175                                                            | 121                                                          | 66                                                 |  |
| JAN/FEB/MAR           | 1             | 4         | 0             | JAN/FEB/MAR           | 100                                                            | 179                                                          | 38                                                 |  |
| APR/MAY/JUNE          | 1             | 0         | 0             | APR/MAY/JUNE          | 150                                                            | 0                                                            | 0                                                  |  |